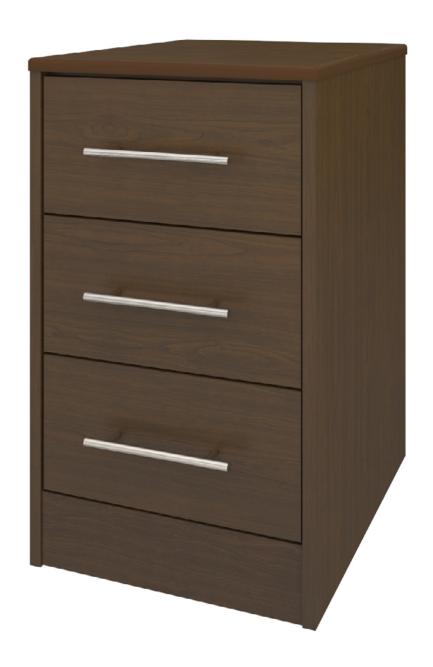

# auburn

Bedside Cabinet 3 Drawers

The Auburn is a flawless blend of form and function. Gently rounded corners and waterfall edging ensure user safety. Choose from dozens of hardware styles, including ADA-compliant. Available in various sizes and in a wide array of wood-grained finishes to suit your space. The product is required to be wall mounted for safety. Using the kit provided, please follow provided instructions exactly.

Model: AUBS30 18.25W 19D 30H

## Drawers

Are constructed with both dowel and mechanical fasteners for additional strength. Ball bearing removable slides are fully extendable.

### Hardware

Choose from dozens of hardware styles, including ADA compliant options.