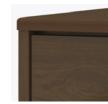

# auburn

Bedside Cabinet 3 Drawers

The Auburn is a flawless blend of form and function. Gently rounded corners and waterfall edging ensure user safety. Choose from dozens of hardware styles, including ADA-compliant. Available in various sizes and in a wide array of wood-grained finishes to suit your space. The product is required to be wall mounted for safety. Using the kit provided, please follow provided instructions exactly.

## Waterfall Edging on Top

Waterfall edging creates continuous smooth surface for easy cleaning.