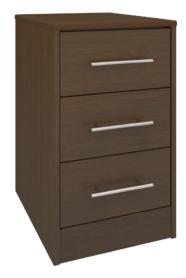

# auburn

Bedside Cabinet 3 Drawers

The Auburn is a flawless blend of form and function. Gently rounded corners and waterfall edging ensure user safety. Choose from dozens of hardware styles, including ADA-compliant. Available in various sizes and in a wide array of wood-grained finishes to suit your space. The product is required to be wall mounted for safety. Using the kit provided, please follow provided instructions exactly.

Model: AUBS30 18.25W 19D 30H

## Drawers

Are constructed with both dowel and mechanical fasteners for additional strength. Ball bearing removable slides are fully extendable.

### Hardware

Choose from dozens of hardware styles, including ADA compliant options.